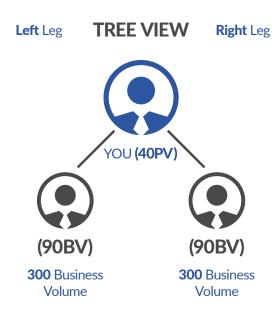

To determine Binary Commissions, MyDailyChoice looks at the stronger leg volume and lesser leg volume. Affiliates can earn up to 20% off of their lesser leg each month. Once Binary Commissions are paid out, any unused volume is carried over to the following month as long as Affiliates have Personal Volume (PV).

**How To Qualify:** To qualify for Binary Commissions, Affiliates must have a total of 40 Personal Volume (PV), 90 Business Volume (BV) in Personally Enrolled Volume on the left leg, and 90 Business Volume (BV) in Personally Enrolled Volume on the right leg. Additionally, there must be a minimum of 300 Business Volume (BV) in the lesser leg.